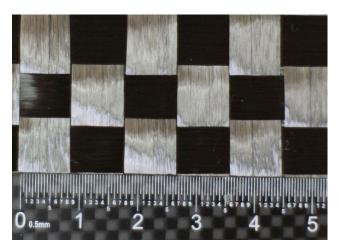

## **Description:**

CS08P-T700-200 carbon fiber spread tow fabric is woven by 12K T700 8mm carbon spread tow, compared with normal carbon woven fabric, it's much thinner. Carbon fiber fabric is compatible with various resin systems including epoxy, polyester and vinyl ester resins. Because of so many outstanding features carbon fiber fabric is widely used in

### **Technical data:**

| Woven | Warp(mm) | Weft(mm) | Thickness(mm) | Unit weight(gsm) | Width(cm) |
|-------|----------|----------|---------------|------------------|-----------|
| Plain | 8        | 8        | 0.18          | 200              | 100       |